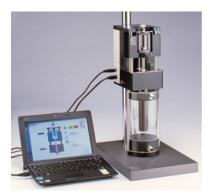

## Modular design

- · Aerosol generator top
- Substance container
- Elutriator
- Computer with control software

## Basic requirements

- 2 x Power supply
- Compressed air supply (3 bar, 5–20 L/min)