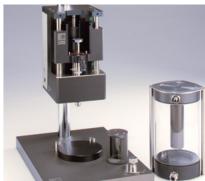

## Modular design

- · Aerosol generator top
- Substance container
- Elutriator
- Computer with control software