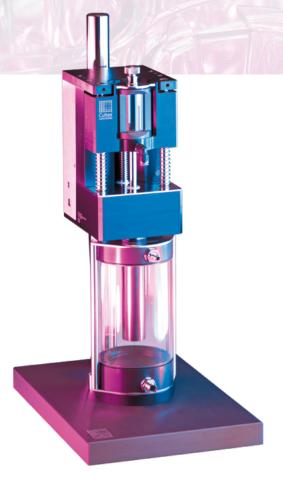

# **Technical Data Sheet:**

CULTEX® DG
Dust Generator

The Airborne Exposure Experts

The computer-controlled CULTEX® DG is a precise and fully adjustable dust generator, based on the Wright Dust Feeder (1950). The device is recommended as essential peripheral equipment for the exposure of cells to dry powder aerosols.

In combination with the CULTEX® RFS and the CULTEX® Hydraulic Press, the CULTEX® DG completes the optimal setup for *in vitro* exposure to particles. The included elutriator enables the user to control the size of the delivered particles to under  $10\,\mu m$ .

Specially designed for *in vitro* exposure systems, the CULTEX® DG is able to provide uniform airborne concentrations of dust for long periods of time.

# **General features**

- Generates dry powder aerosols
- Uniform airborne concentration
- · High stability for many hours
- Selectable feed rate (from 0.24 mm/h to 20.19 mm/h)
- Selectable rotation speed (0-800 turns/h)
- · Computer-controlled
- All components made from inert material
- · Easy handling
- · Easy cleaning
- Specially designed reservoir to remove larger particles
- Requires press (e.g. CULTEX® HyP · Hydraulic Press)

## Modular design

- · Aerosol generator top
- Substance container
- Elutriator
- Computer with control software

## Generation type

- Dust generator based on the Wright Dust Feeder (1950)
- Dry powder aerosol from compressed material
- Compressed substance is scraped off with a rotating plate

Contact us:

Cultex® Technology GmbH · Feodor-Lynen-Straße 35-30625 Hannover · Germany · Phone: +49 (0)511 80687579 · www.cultex-technology.com · info@cultex-technology.com · Our products are subject to continuous development and we reserve the right to amend specifications without notice.